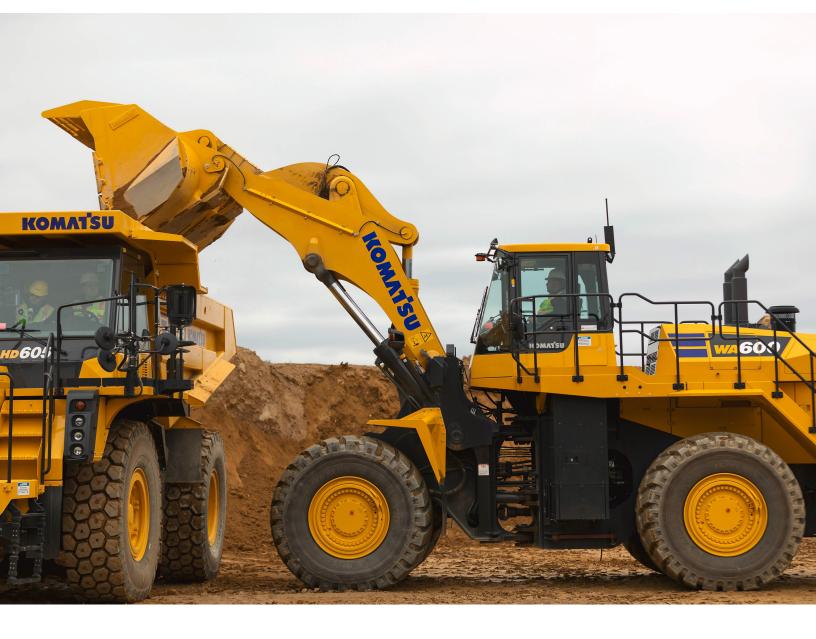

## Select Komatsu equipment financing special

Buy now and take advantage of a great rate through Komatsu Financial when you purchase select Komatsu equipment.

## **3.74% for 48 months**

Models include: D37/D39/D51/D61/D65/D71/D85 – EX, PX, EXI, & PXI Models, WA200/WA270/WA320/WA380 /WA475/WA485/WA500/WA600, PC30/PC35/PC45/PC55/PC78/PC88 – US & MR Models, PC130/PC138/PC170/PC210/HB215/PC238/PC240/PC290/PC360/HB365/PC390/PC490 - LC, LCi, & USLC Models GD655, HM300/HM400.