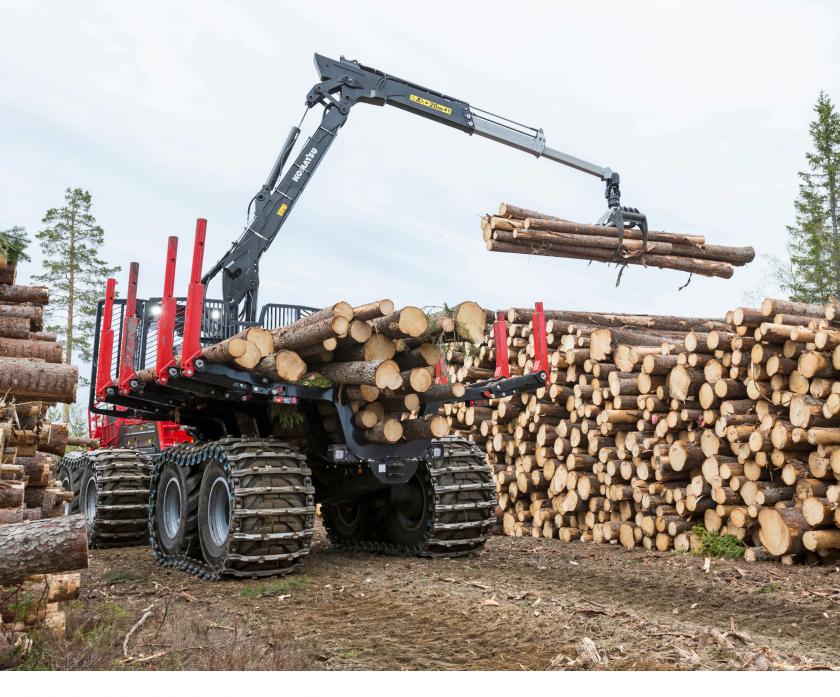

## Forestry equipment financing

Great rates that make it easier to buy the forestry equipment you need with Komatsu Financial.\*

0% for 36 months 1.24% for 48 months 1.74% for 60 months **Contact Gee Heavy Machinery for details** 

## Program runs now through Sept 30, 2025.

\*Terms and conditions apply. This program is valid for new and select rental inventory and must be purchased within the program period. Please contact your dealer representative for full terms and conditions. Special financing excludes government and national account sales. The above finance rates are for credit-qualified through Komatsu Financial. Komatsu reserves the right to cancel or modify this program at any time. Subject to credit review and approval. Expires Sept 30,2025. Eligible models: Forwarders: 845 / 875 / 895. Wheel harvesters: 901 / 901XC / 931 / 931XC / 951/951XC. Tracked feller bunchers: XT430 / XT445L / XT65L. Log loaders: PC230F/PC290LL. © 2025 Komatsu America Corp. All rights reserved.