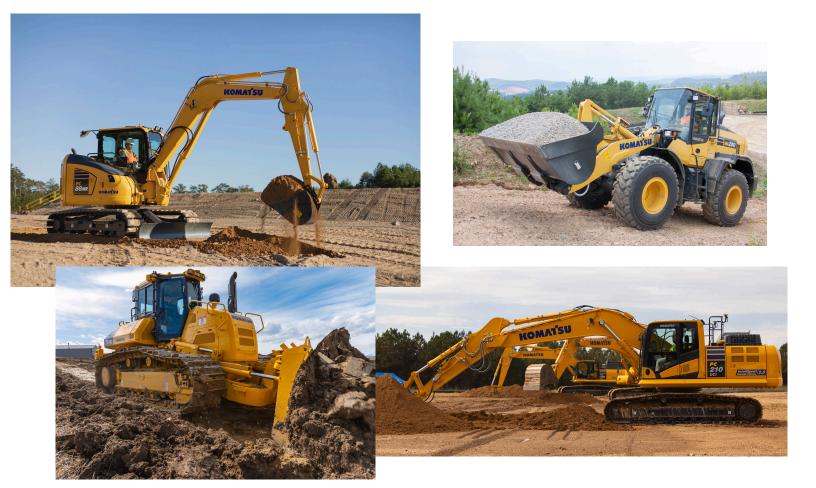

## Gee HM special financing

Buy now and take advantage of a great rate through Komatsu Financial.

0% for 24,36 & 48 months 2.99% for 60 months

**Excavator Models:** PC78US-11, PC88MR-11, PC130LC-11, PC138USLC-11, PC170LC-11, PC210LC-11, PC210LCi-11, PC238USLC-11, PC240LC-11, PC290LC-11, PC360LCi-11, PC360

0% for 36 0.99% for & 48 months 2.99% for 60 months

**Contact Gee Heavy Machinery for details** 

Dozer Models: D39,51,61,65 and 71 EX,EXi, PX and PXi models

Eligible models listed above. @2025 Komatsu America Corp. All rights reserved.

**Loader Models:** WA200-8, WA270-8, WA320-8, WA380-8, WA475-10, WA475-11, WA480-8, WA485-11 and WA500-8.